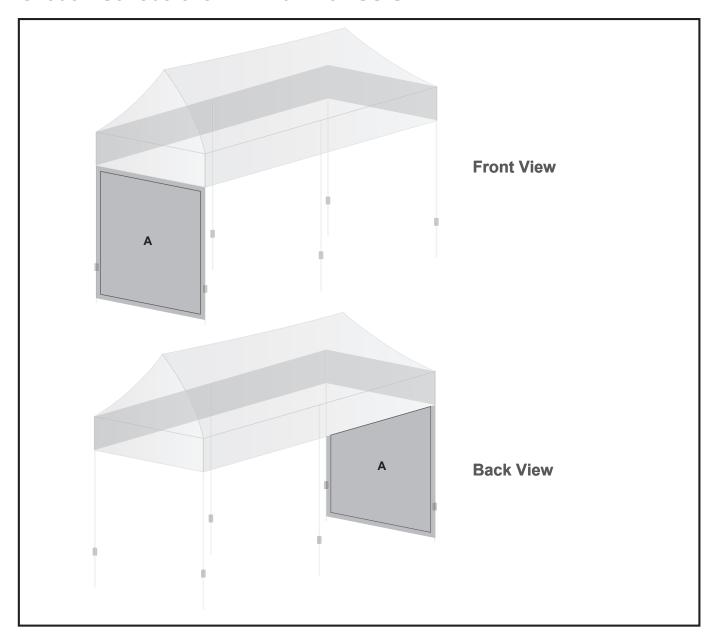

## Ovation Gazebo 6x3m - 1 Full Wall SS Skin

## **Branding Options:**

Position: A - Full wall SS

Size: 3130mm wide x 2060mm high